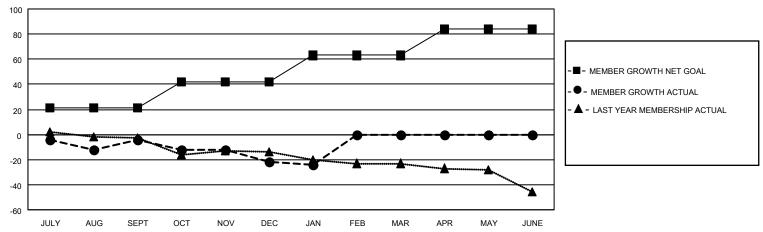

#### GOALS AND ACTUAL MEMBERS CUMULATIVE

| DROPPED CLUBS: 0 |    | 18 CLUBS OF 52 ADDED 1 OR MORE<br>NEW MEMBERS | GENDER DISTRIBUTION             |                |     |
|------------------|----|-----------------------------------------------|---------------------------------|----------------|-----|
|                  |    |                                               | MALE                            | 1,051 (75.07%) |     |
|                  |    |                                               | FEMALE                          | 349 (24.93%)   |     |
| DROPPED MEMBERS  |    |                                               |                                 |                |     |
| DECEASED         | 18 | CLICK HERE FOR CUMULATIVE                     | TOTAL FAMILY UNIT MEMBERS       |                | 333 |
| CLUB CANCELLED 0 |    | MEMBERSHIP DATA                               |                                 |                |     |
| OTHER            | 47 |                                               | FAMILY MEMBERS PAYING HALF DUES |                | 169 |
| TOTAL            | 65 |                                               |                                 |                |     |